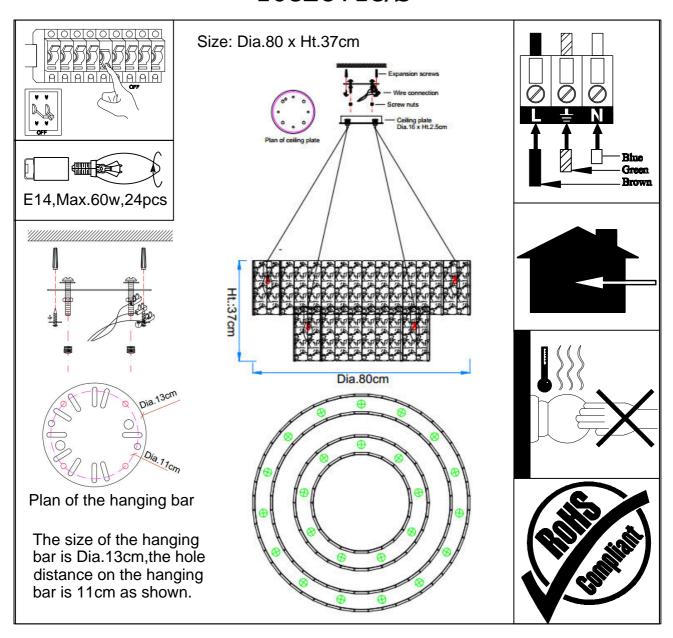

## INSTALLATION INSTRUCTION 10826+18/S

## Installation instruction for this item:

- 1.Remove the cover and put the lamp on a clean place, then install the lamp;
- 2. The lamp is limited to used 60W bulb;
- 3. Fix the lamp body on the hung loop by the chain .

## Warning:

- 1.Turn off the main power at the circuit breaker before installing the lamp in order to prevent possible shock;
- 2. Please wear gloves when installing the lamp;
- 3. Don't exceed the rated voltage 240V;
- 4. Don't install on haven't finished ceiling and loose wood ceiling;
- 5. Don't use corrosive liquor to clean it ,just as acid liquor and alkaline liquor,please use soft cloth;
- 6. The lamp is made of glass, installing carefully.