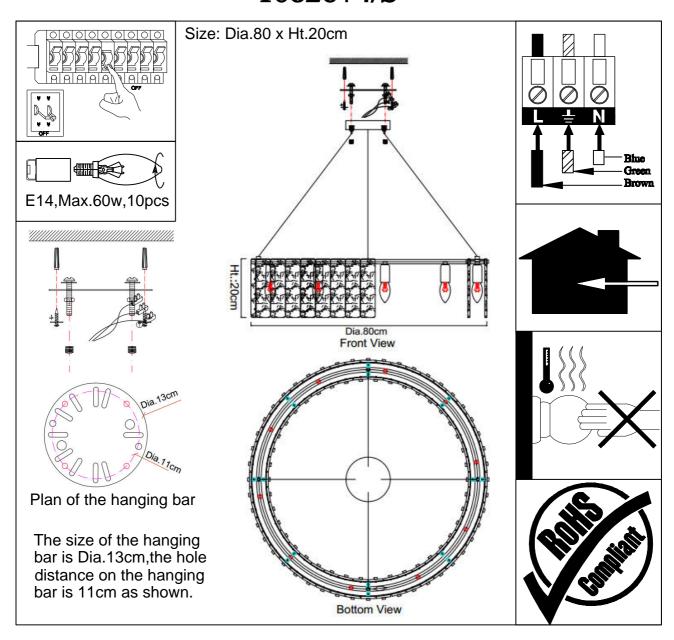

## INSTALLATION INSTRUCTION 10826+4/S

## Installation instruction for this item:

- 1.Remove the cover and put the lamp on a clean place, then install the lamp;
- 2. The lamp is limited to used 60W bulb;
- 3. Fix the lamp body on the hung loop by the chain .

## Warning:

- 1.Turn off the main power at the circuit breaker before installing the lamp in order to prevent possible shock;
- 2. Please wear gloves when installing the lamp;
- 3. Don't exceed the rated voltage 240V;
- 4. Don't install on haven't finished ceiling and loose wood ceiling;
- 5. Don't use corrosive liquor to clean it ,just as acid liquor and alkaline liquor,please use soft cloth;
- 6. The lamp is made of glass, installing carefully.