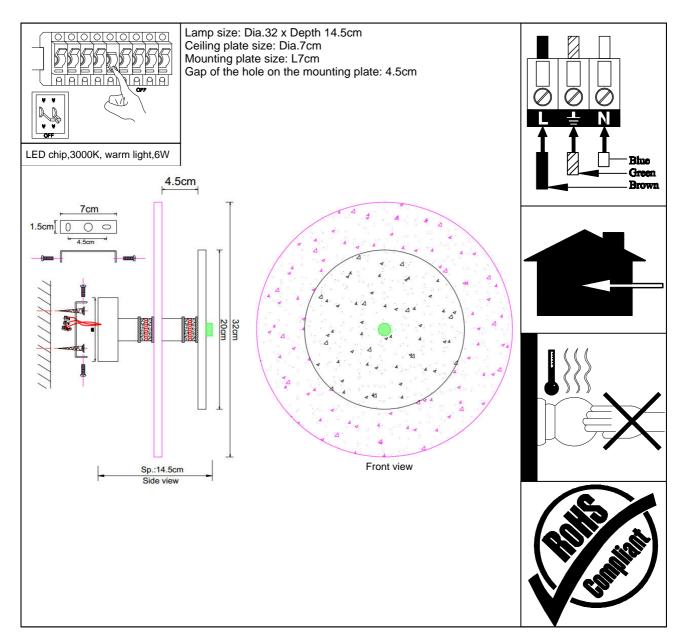

## INSTALLATION INSTRUCTION 10822/A



## Installation instruction for this item:

- 1.Remove the cover and put the lamp on a clean place, then install the lamp;
- 2. The lamp is limited to used 60W bulb;
- 3.Fix the lamp body on the hung loop by the chain .

## Warning:

- 1.Turn off the main power at the circuit breaker before installing the lamp in order to prevent possible shock;
- 2. Please wear gloves when installing the lamp;
- 3. Don't exceed the rated voltage 240V;
- 4. Don't install on haven't finished ceiling and loose wood ceiling;
- 5. Don't use corrosive liquor to clean it ,just as acid liquor and alkaline liquor,please use soft cloth;
- 6. The lamp is made of glass , installing carefully.