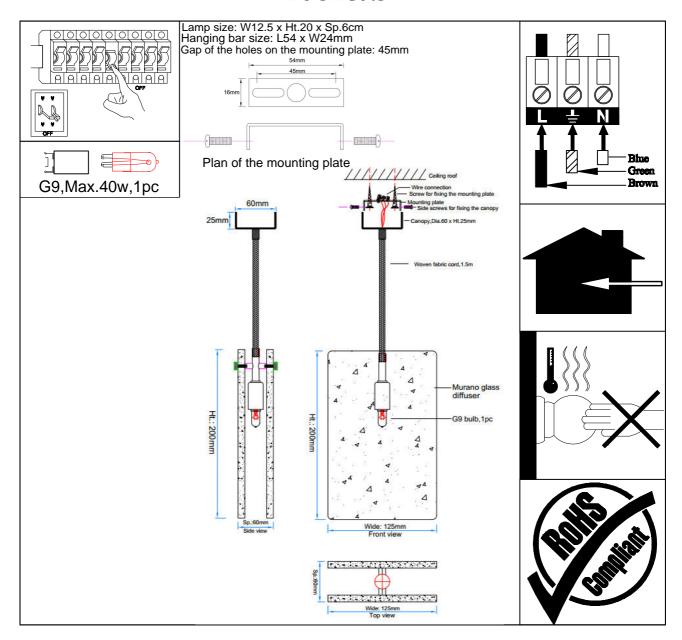

## INSTALLATION INSTRUCTION 10823/S

## Installation instruction for this item:

- 1.Remove the cover and put the lamp on a clean place, then install the lamp;
- 2. The lamp is limited to used 60W bulb;
- 3. Fix the lamp body on the hung loop by the chain .

## Warning:

- 1.Turn off the main power at the circuit breaker before installing the lamp in order to prevent possible shock;
- 2. Please wear gloves when installing the lamp;
- 3. Don't exceed the rated voltage 240V;
- 4. Don't install on haven't finished ceiling and loose wood ceiling;
- 5. Don't use corrosive liquor to clean it ,just as acid liquor and alkaline liquor,please use soft cloth;
- 6. The lamp is made of glass, installing carefully.