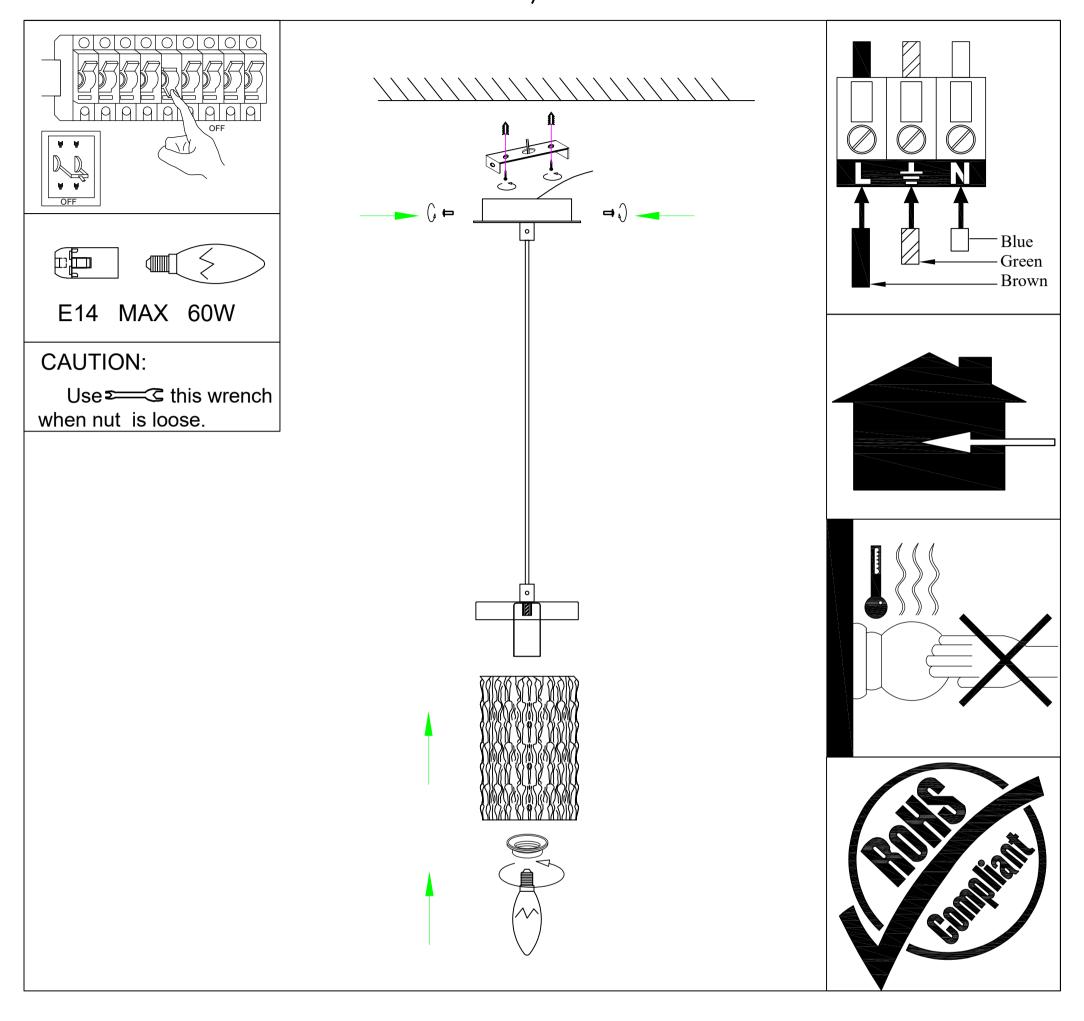

## INSTALLATION INSTRUCTION 65001/S GOLD

## Installation instruction for this item:

- 1.Remove the cover and put the lamp on a clean place, then install the lamp;
- 2. The lamp is limited to used MAX 60W bulb;
- 3. Fix the lamp body on the hung loop by the chain .

## Warning:

- 1.Turn off the main power at the circuit breaker before installing the lamp in order to prevent possible shock;
- 2. Please wear gloves when installing the lamp;
- 3. Don't exceed the rated voltage 220-240V;
- 4. Don't install on haven't finished ceiling and loose wood ceiling;
- 5. Don't use corrosive liquor to clean it ,just as acid liquor and alkaline liquor,please use soft cloth;
- 6. The lamp is made of glass, installing carefully.